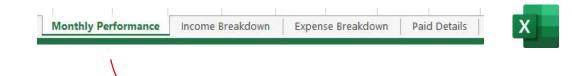

When you open your EXCEL file, you will be able to see 4 different pages on the bottom left corner:

Monthly Performance

Income Breakdown

Expense Breakdown

Paid Details

Monthly Performance

Income Breakdown

Expense Breakdown Paid Details