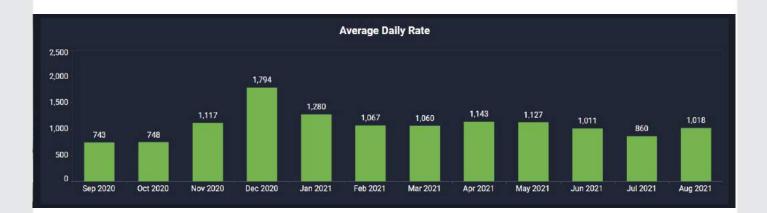

This chart shows you, your Occupancy percentage per month, for the last 12 months or since you joined Key View.

This chart shows you, your ADR per month, for the last 12 months or since you joined Key View.