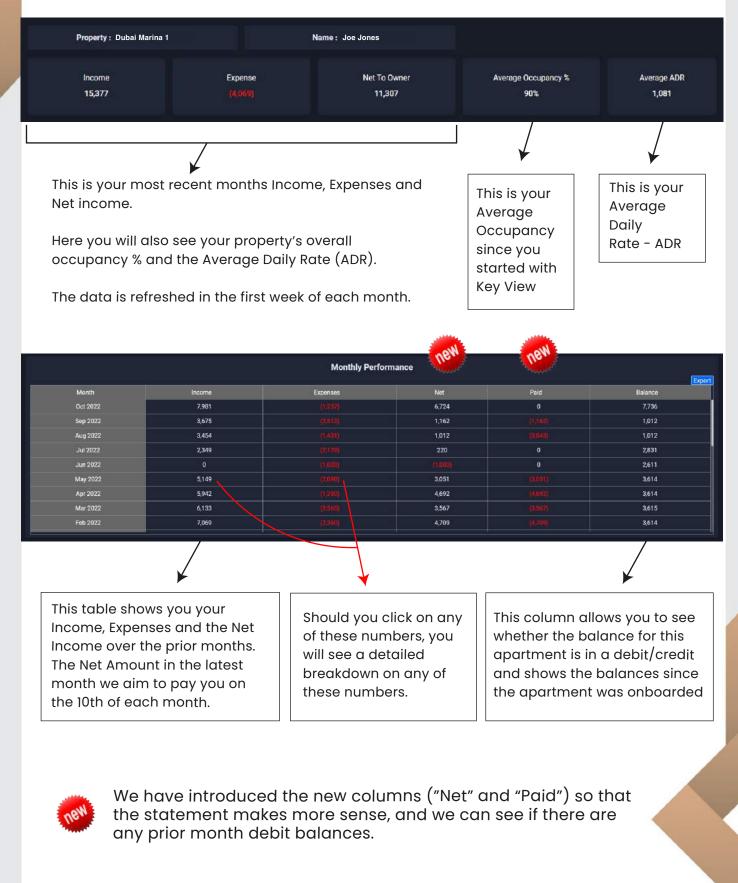

This button allows you to export the dashboard information into -Excel where you can review your performance in detail.

| Monthly Performance |        |          |       |        |         |
|---------------------|--------|----------|-------|--------|---------|
| Month               | Income | Expenses | Net   | Paid   | Balance |
| Oct 2022            | 7,981  | ():257)  | 6,724 | 0      | 7,736   |
| Sep 2022            | 3,675  | (2.813)  | 1,162 |        | 1,012   |
| Aug 2022            | 3,454  | (1)431)  | 1,012 |        | 1,012   |
| Jul 2022            | 2,349  | (2.129)  | 220   | D      | 2,831   |
| Jun 2022            | 0      | (1.029)  |       | 0      | 2,611   |
| May 2022            | 5,149  | (2.099)  | 3,051 |        | 3,614   |
| Apr 2022            | 5,942  | (6280)   | 4,692 |        | 3,614   |
| Mar 2022            | 6,133  | (2005)   | 3,567 | (3567) | 3,615   |
| Feb 2022            | 7,069  | (2380)   | 4,709 |        | 3,614   |

This chart shows you, your Occupancy percentage per month, for the last 12 months or since you joined Key View.

This chart shows you, your ADR per month, for the last 12 months or since you joined Key View.