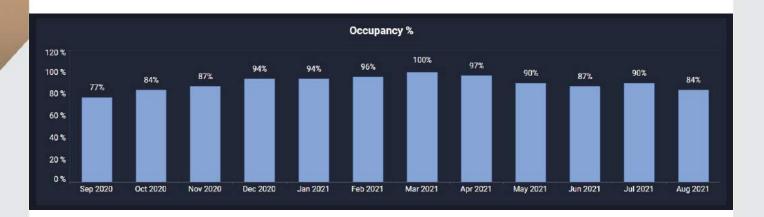

This chart shows you, your Occupancy percentage per month, for the last 12 months or since you joined Key View.

This chart shows you, your ADR per month, for the last 12 months or since you joined Key View.