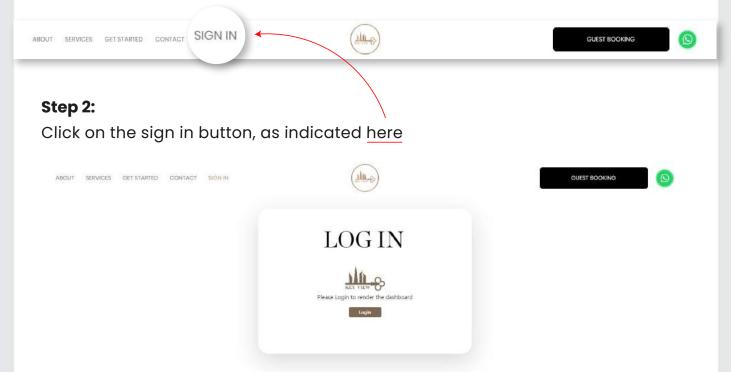

### Step 1:

Go to our website under https://www.keyviewdubai.com

### Step 3:

You will then see the above page. Click the brown "login" button and that will take you to your login section.

Log In details

Username - is your email address.
Password - is Keyview1203

Please don't forget the capital K